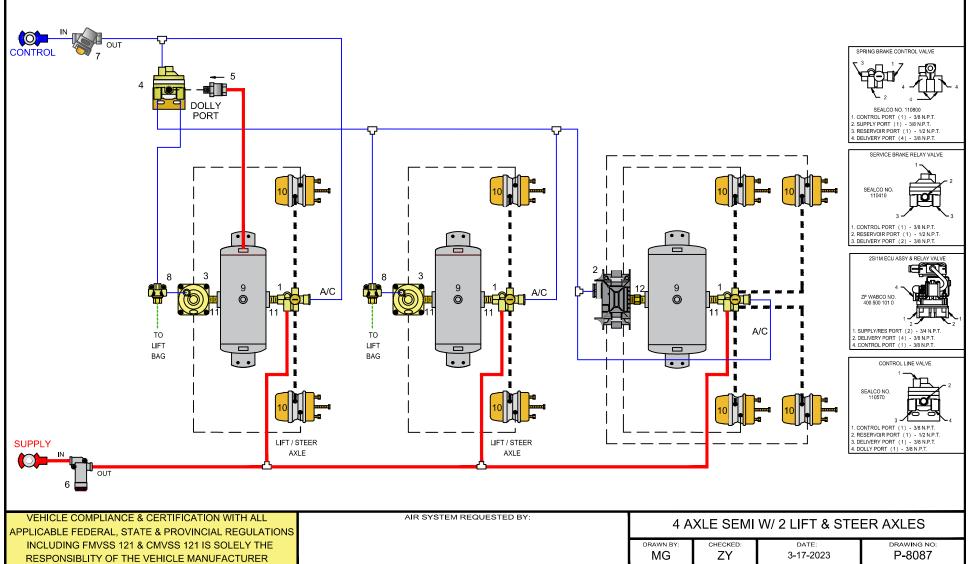

|  | NO. | DESCRIPTION                                                | NO. | DESCRIPTION                                              |
|--|-----|------------------------------------------------------------|-----|----------------------------------------------------------|
|  | 1   | SEALCO NO. 110800 SPRING BRAKE CONTROL VALVE               | 7   | MERITOR WABCO NO.432 500 005 0 CONTROL LINE FILTER       |
|  | 2   | MERITOR WABCO NO. 400 500 101 0 ECU ASSEMBLY & RELAY VALVE | 8   | SEALCO NO. 780215 FREE WHEEL CONTROL VALVE FOR LIFT AXLE |
|  | 3   | SEALCO NO. 110410 RELAY VALVE                              | 9   | RESERVOIR - VOLUME TO BE AS PER FMVSS 121                |
|  | 4   | SEALCO NO. 110570 CONTROL LINE VALVE                       | 10  | SPRING BRAKE & SERVICE BRAKE CHAMBER                     |
|  | 5   | SEALCO NO. 10200 - 1/2 ONE - WAY CHECK VALVE               | 11  | 616 1/2" X 3/4" NIPPLE OR 6002 1/2" X 1/2" NIPPLE        |
|  | 6   | SEALCO NO. 2550 LINE FILTER                                | 12  | 616 1/2" X 3/4" NIPPLE OR 6006 3/4" X 3/4" NIPPLE        |