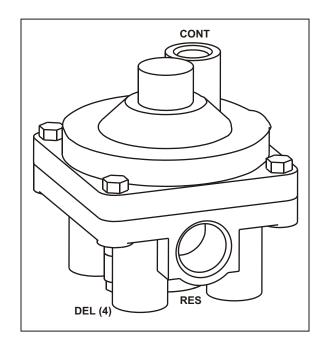

## **SERVICE RELAY VALVES**Service Relay Valves (4 Delivery Ports)

## **INFORMATION:**

- Nipple mounted 110380 & 110415 are used primarily for tandem axle trailer service brakes with four brake chambers
- 110385 may be used as a frame mounted version of 110380
- 110416 & 110448 commonly used as a tractor, straight truck or trailer Service Relay Valve
- Mounting Hardware on pages 61 & 62
- No Plug Units or Repair Kits available

| PART<br>NUMBER | PORT SIZES (NPT) |           |          | NOMINAL<br>CRACK | MOUNTING INFORMATION              |
|----------------|------------------|-----------|----------|------------------|-----------------------------------|
|                | Control          | Reservoir | Delivery | PRESSURE         |                                   |
| 110380         | 3/8"             | 3/4"      | 3/8"     | 1.5 psi          | Use 6003 or 6006 nipple           |
| 110385         | 3/8"             | 3/4"      | 3/8"     | 1.5 psi          | Frame Bracket Kit 110395 included |
| 110415         | 3/8"             | 3/4"      | 3/8"     | 4.0 psi          | Use 6003 or 6006 nipple           |
| 110416         | 3/8"             | 3/4"      | 3/8"     | 4.0 psi          | Frame Bracket Kit 110395 included |
| 110488         | 3/8"             | 3/4"      | 3/8"     | 5.5 psi          | Use 6003 or 6006 nipple           |
| 110615         | 3/8"             | 3/4"      | 3/8"     | 4.0 psi          | Use 4 - #2030 screws              |