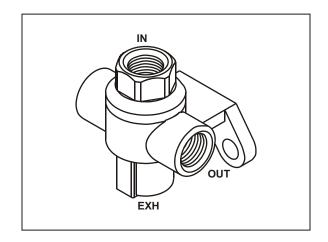

## **INFORMATION:**

- Pressure holding & quick release valve
- Operates as positive quick release valve on lift axle & spring brake applications
- Operates as a pressure holding valve to engage transfer trailer locks
- Prevents unwanted application of spring brakes due to drop in supply pressure
- In line mounting for the 3800 while the 7800 & 780210 act as a Tee & are frame mounted
- REPAIR KIT 78-5

| PART<br>NUMBER | PORT SIZES (NPT) |        | DIMENSIONS |         | COMMENTS              |
|----------------|------------------|--------|------------|---------|-----------------------|
|                | Inlet            | Outlet | Height     | Width   | COMINIENTS            |
| 3800           | 1/4"             | 1/4"   | 1 15/16"   | 1 9/16" | In line mounting      |
| 7800           | 1/4"             | 1/4"   | 2 1/4"     | 2 1/4"  |                       |
| 780210         | 3/8"             | 3/8"   | 2 1/4"     | 2 1/4"  |                       |
| 780219         | 3/8"             | 3/8"   | 2 1/4"     | 2 1/4"  | Includes exhaust seal |