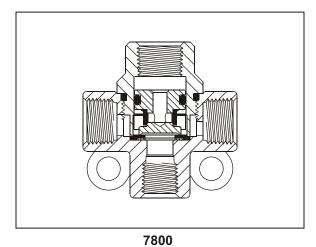

## **INFORMATION:**

- Pressure holding & quick release valve
- Operates as positive quick release valve on lift axle & spring brake applications
- Operates as a pressure holding valve to engage transfer trailer locks
- Prevents unwanted application of spring brakes due to drop in supply pressure
- In line mounting for the 3800 while the 7800 & 780210 act as a Tee & are frame mounted
- REPAIR KIT 78-5

| PART<br>NUMBER | PORT SIZES (NPT) |        | DIMENSIONS |         | COMMENTS              |
|----------------|------------------|--------|------------|---------|-----------------------|
|                | Inlet            | Outlet | Height     | Width   | COMINIENTS            |
| 3800           | 1/4"             | 1/4"   | 1 15/16"   | 1 9/16" | In line mounting      |
| 7800           | 1/4"             | 1/4"   | 2 1/4"     | 2 1/4"  |                       |
| 780210         | 3/8"             | 3/8"   | 2 1/4"     | 2 1/4"  |                       |
| 780219         | 3/8"             | 3/8"   | 2 1/4"     | 2 1/4"  | Includes exhaust seal |