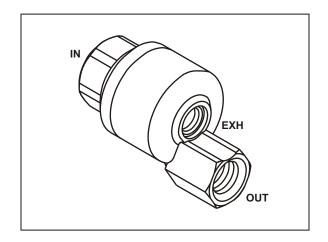

## **INFORMATION:**

- Pressure holding & quick release valve
- Operates as positive quick release valve on lift axle & spring brake applications
- Operates as a pressure holding valve to engage transfer trailer locks
- Prevents unwanted application of spring brakes due to drop in supply pressure
- In line mounting for the 3800 while the 7800 & 780210 act as a Tee & are frame mounted
- REPAIR KIT 78-5

| PART<br>NUMBER | PORT SIZES (NPT) |        | DIMENSIONS |         | COMMENTS              |
|----------------|------------------|--------|------------|---------|-----------------------|
|                | Inlet            | Outlet | Height     | Width   | COMINIENTS            |
| 3800           | 1/4"             | 1/4"   | 1 15/16"   | 1 9/16" | In line mounting      |
| 7800           | 1/4"             | 1/4"   | 2 1/4"     | 2 1/4"  |                       |
| 780210         | 3/8"             | 3/8"   | 2 1/4"     | 2 1/4"  |                       |
| 780219         | 3/8"             | 3/8"   | 2 1/4"     | 2 1/4"  | Includes exhaust seal |