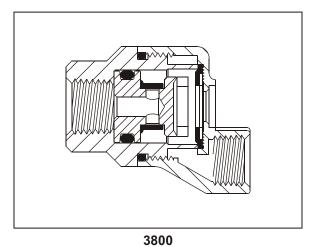

## **INFORMATION:**

- Pressure holding & quick release valve
- Operates as positive quick release valve on lift axle & spring brake applications
- Operates as a pressure holding valve to engage transfer trailer locks
- Prevents unwanted application of spring brakes due to drop in supply pressure
- In line mounting for the 3800 while the 7800 & 780210 act as a Tee & are frame mounted
- REPAIR KIT 78-5

| PART<br>NUMBER | PORT SIZES (NPT) |        | DIMENSIONS |         | COMMENTS              |
|----------------|------------------|--------|------------|---------|-----------------------|
|                | Inlet            | Outlet | Height     | Width   | COMINIENTS            |
| 3800           | 1/4"             | 1/4"   | 1 15/16"   | 1 9/16" | In line mounting      |
| 7800           | 1/4"             | 1/4"   | 2 1/4"     | 2 1/4"  |                       |
| 780210         | 3/8"             | 3/8"   | 2 1/4"     | 2 1/4"  |                       |
| 780219         | 3/8"             | 3/8"   | 2 1/4"     | 2 1/4"  | Includes exhaust seal |